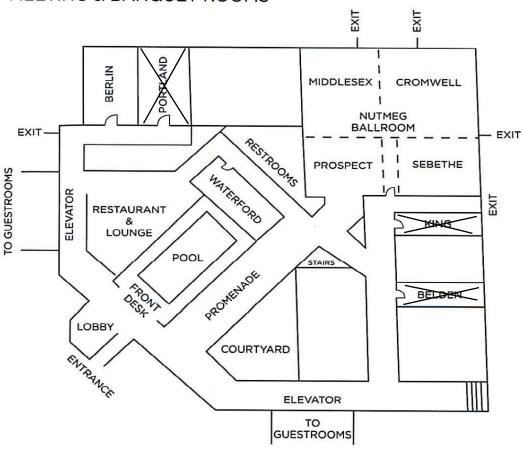

## **MEETING & BANQUET ROOMS**

Vendors are located in the combined Cromwell and Sebethe rooms.

Rooms with X across them are not conference space

Please remember that the hotel has guests who are not part of the conference, and that they will be sharing public spaces such as the lobby, pool, and restaurant with us.